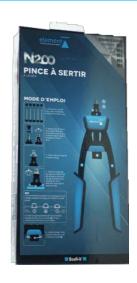

## LEVER TYPE CRIMPING TOOL

# N200



3 TO 1 RATIO 75% LESS EFFORT NEEDED TO SET RIVETNUTS



### **FEATURES**

- **1.** Small, powerful and practical lever type to replace the need for plier type
- **2.** Power transmission: It takes 3 times less effort than a conventional lever tool
- 3. 5 Mandrels included:

M3 - M4 - M5 - M6 - M8

4. Made from:

Body: Cast aluminium

Arms: Steel Handle: ABS

### **SETTING CAPACITY**

| NUT MATERIAL | M3 | M4 | M5 | M6 | M8 |
|--------------|----|----|----|----|----|
| ALUMINIUM    |    |    |    |    |    |
| STEEL        |    |    |    |    |    |
| STAINLESS    |    |    |    |    | *  |

\* OCCASIONAL USE

#### 5. 1 Year Guarantee

#### **PACKAGING**