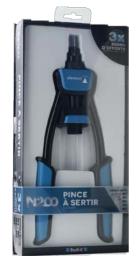

## LEVER TYPE CRIMPING TOOL

# N200



3 TO 1 RATIO 75% LESS EFFORT NEEDED TO SET RIVETNUTS



### **FEATURES**

- **1.** Small, powerful and practical lever type to replace the need for plier type
- **2.** Power transmission: It takes 3 times less effort than a conventional lever tool
- 3. 5 Mandrels included:

M3 - M4 - M5 - M6 - M8

4. Made from:

Body: Cast aluminium

Arms: Steel Handle: ABS

### **SETTING CAPACITY**

| NUT MATERIAL | M3 | M4 | M5 | M6 | M8 |
|--------------|----|----|----|----|----|
| ALUMINIUM    |    |    |    |    |    |
| STEEL        |    |    |    |    |    |
| STAINLESS    |    |    |    |    | *  |

\* OCCASIONAL USE

#### 5. 1 Year Guarantee

#### **PACKAGING**