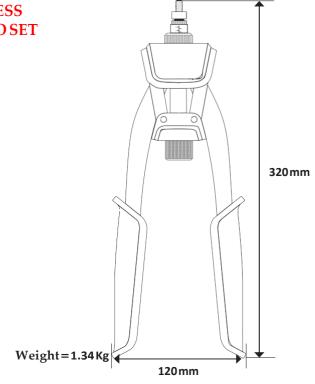

## LEVER TYPE CRIMPING TOOL

# N200



3 TO 1 RATIO 75% LESS EFFORT NEEDED TO SET RIVETNUTS



### **FEATURES**

- **1.** Small, powerful and practical lever type to replace the need for plier type
- **2.** Power transmission: It takes 3 times less effort than a conventional lever tool
- 3. 5 Mandrels included:

M3 - M4 - M5 - M6 - M8

4. Made from:

Body: Cast aluminium

Arms: Steel Handle: ABS

### **SETTING CAPACITY**

| NUT MATERIAL | M3 | M4 | M5 | M6 | M8 |
|--------------|----|----|----|----|----|
| ALUMINIUM    |    |    |    |    |    |
| STEEL        |    |    |    |    |    |
| STAINLESS    |    |    |    |    | *  |

\* OCCASIONAL USE

#### 5. 1 Year Guarantee

#### **PACKAGING**