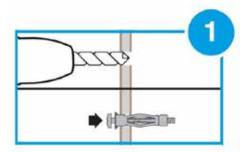

## Setting instructions

Drill the support to the specified diameter.

Insert the dowel flush with the hole.

Unscrew the screw by  $\pm$  4 mm.

Insert the pliers between the head of the screw and the collar of the dowel.