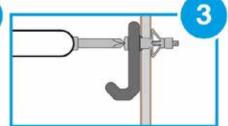

## Setting instructions

Drill the support to the specified diameter.

Insert the dowel flush with the hole.

Unscrew the screw by  $\pm$  4 mm.

Insert the pliers between the head of the screw and the collar of the dowel.

Operate the pliers to expand the anchor.

Remove the screw to position the object to be fixed.

Screw the assembly together using a screwdriver.

■ Construction Fixings ■ Rivets & Rivnuts ■ Setting Tools

Tel: 01785 246539 Email: sales@sellit.co.uk