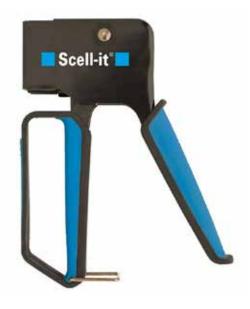

### Description

Fitted with a handle which allows an installation without any shocks and protects the user's hand.

The HD setting tool offers easy and flawless installation at a low cost.

#### Features

- "Soft Touch" handle: pleasant and ergonomic grip.
- Saves space with lockable handle in closed position.
- Suitable for expanding metal anchors M4 to M6.

#### Technical details

For setting hollow wall anchors range:

M4 to M6

Dimensions: 15 x 19mm

Weight: 500g

Material: Brushed aluminum