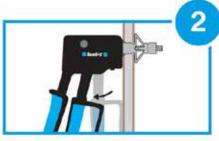

## Setting instructions

Drill the support to the specified diameter.

Insert the dowel flush with the hole.

Unscrew the screw by  $\pm$  4 mm.

Insert the pliers between the head of the screw and the collar of the dowel.

Operate the pliers to expand the anchor.

Remove the screw to position the object to be fixed.

Screw the assembly together using a screwdriver.

■ Construction Fixings ■ Rivets & Rivnuts ■ Setting Tools

Tel: 01785 246539 Email: sales@sellit.co.uk