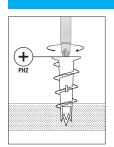

#### **INSTALLATION**

Insert the screw in the center of the plug and then, tight through the fixing piece