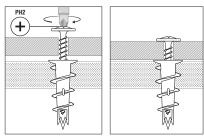

#### **INSTALLATION**

Insert the screw in the center of the plug and then, tight through the fixing piece