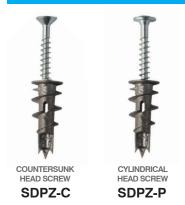

# **SELF DRILL PLUG WITH SCREW - ZAMAK**

#### **INSTALLATION DATA**

| Item<br>code | Plug<br>length | Screw<br>length | Screw<br>diameter | Wall<br>thickness | Fasten Up<br>to | Qty<br>Per Box | Qty<br>per outer | Weight<br>Per 100 |
|--------------|----------------|-----------------|-------------------|-------------------|-----------------|----------------|------------------|-------------------|
|              | L              | Lvis            | Øvis              | EP                | tfix            |                |                  |                   |
|              | mm             | mm              | mm                | Min-Max. mm       | mm              |                |                  | kg                |
| Countersun   | k head scre    | W               |                   |                   |                 |                |                  |                   |
| SDPZ-C       | 31             | 35              | 4.5               | 10-20             | 15              | 100            | 800              | 0.75              |
| Cylindrical  | head screw     |                 |                   |                   |                 |                |                  |                   |
| SDPZ-P       | 31             | 35              | 4.5               | 10-20             | 15              | 200            | 800              | 0.65              |