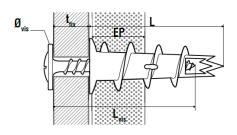

#### **INSTALLATION DATA**

| Item<br>code | Plug<br>length | Screw<br>length | Screw<br>diameter | Wall<br>thickness | Fasten Up<br>to | Qty<br>Per Box | Qty<br>per outer | Weight<br>Per 100 |
|--------------|----------------|-----------------|-------------------|-------------------|-----------------|----------------|------------------|-------------------|
|              | L              | Lvis            | Øvis              | EP                | tfix            |                |                  |                   |
|              | mm             | mm              | mm                | Min-Max. mm       | mm              |                |                  | kg                |
| Countersun   | k head scre    | W               |                   |                   |                 |                |                  |                   |
| SDPZ-C       | 31             | 35              | 4.5               | 10-20             | 15              | 100            | 800              | 0.75              |
| Cylindrical  | head screw     |                 |                   |                   |                 |                |                  |                   |
| SDPZ-P       | 31             | 35              | 4.5               | 10-20             | 15              | 200            | 800              | 0.65              |