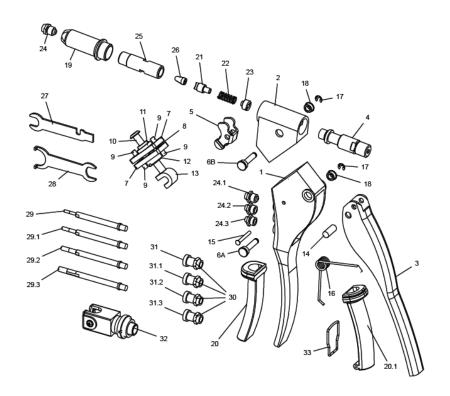

## N100P

| ID | DESCRIPTION                   |
|----|-------------------------------|
| 1  | BODY FRAME                    |
| 2  | HEAD FRAME                    |
| 3  | HANDLE                        |
| 4  | DRAWBAR LEAD                  |
| 5  | LEVER                         |
| 6A | PIN                           |
| 6B | PIN                           |
| 7  | SLIDING PLATE                 |
| 8  | WAVE RING                     |
| 9  | SCREW                         |
| 10 | CONNECTING ROD                |
| 11 | BOLT                          |
| 12 | LOCK NUT                      |
| 13 | DRAW CONNECTOR                |
| 14 | STRAIGHT PIN                  |
| 15 | HOLLOW PIN                    |
| 16 | TORQUE SPRING                 |
| 17 | E4 RING                       |
| 18 | COLLAR                        |
| 19 | SLEEVE SEAT (FOR BLIND RIVET) |
| 20 | GRIP (FRONT)                  |

| 27   | SPANNER                   |
|------|---------------------------|
| 28   | SPANNER                   |
| 29   | MANDREL (M3)              |
| 29.1 | MANDREL (M4)              |
| 29.2 | MANDREL (M5)              |
| 29.3 | MANDREL (M6)              |
| 30   | FIXING SCREW NUT          |
| 31   | FIXING SCREW [M3 OR #6]   |
| 31.1 | FIXING SCREW [M4 OR #8]   |
| 31.2 | FIXING SCREW [M5 OR #10]  |
| 31.3 | FIXING SCREW [M6 OR 1/4"] |

| 33 KETAINING KING | 33 | RETAINING RING |
|-------------------|----|----------------|
|-------------------|----|----------------|