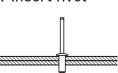

### Operating instructions:

1. Drill hole.

2. Insert rivet

3. Open grip handle. and insert onto

4. Clamp the grip handle together.

5. Relax handle grip & drop mandrel out of back.