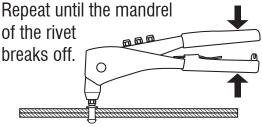

### Operating instructions:

1. Drill hole.

2. Insert rivet

3. Open grip handle. and insert onto

4. Clamp the grip handle together.

5. Relax handle grip & drop mandrel out of back.