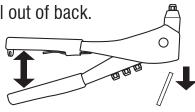

### Operating instructions:

1. Drill hole.

2. Insert rivet

3. Open grip handle. and insert onto

4. Clamp the grip handle together.

5. Relax handle grip & drop mandrel out of back.