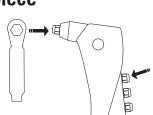

## **■** Change Nosepiece

Use wrench provided to detach and attach nosepieces.

For more information go to: www.scellit.co.uk