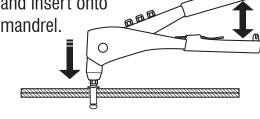

### Operating instructions:

1. Drill hole.

2. Insert rivet

3. Open grip handle. and insert onto

4. Clamp the grip handle together.

5. Relax handle grip & drop mandrel out of back.