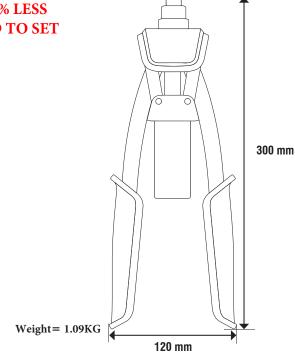

## Two handed rivet setting tool

3 TO 1 RATIO: 75% LESS EFFORT NEEDED TO SET RIVETS

**Body** = Cast Aluminum

**Handles** = Steel

**Grips** = ABS **Jaws** = steel

5. 1 Year Gurantee