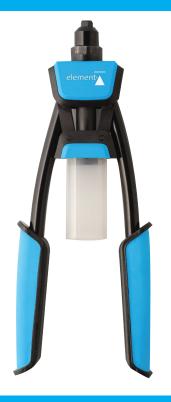

## Two handed rivet setting tool

3 TO 1 RATIO: 75% LESS EFFORT NEEDED TO SET RIVETS

## **FEATURES**

- **1.** Profesional Lever tool for rivets 2.4-5.0 diameter to replace Lazy Tong riveters.
- **2.** Power transmission: It takes 3 times less effort than a conventional lever tool or Lazy Tong
- **3.** 4 nose pieces provided:
- Ø2.4 mm (A)
- Ø3.0 / 3.2 mm (B)
- Ø4.0 mm (C)
- Ø4.8 / 5.0 mm (D)
- 4. Material