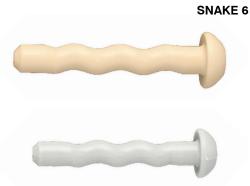

# **REINFORCED NYLON NAIL**

**SNAKE 5** 

## INSTALLATION

**20** Kg

| Reference      | • | Ø  | L  | Qty/box |
|----------------|---|----|----|---------|
|                |   | mm | mm |         |
| <b>SNAKE 5</b> |   | 5  | 30 | 200     |
| SNAKE 6        |   | 6  | 40 | 100     |