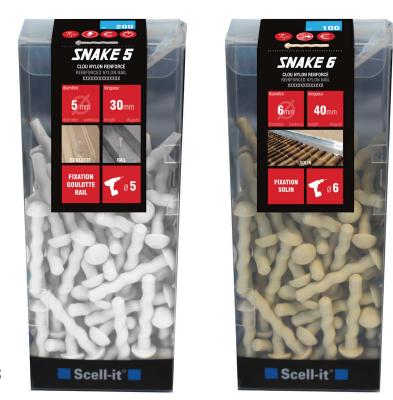

# **REINFORCED NYLON NAIL**

**SNAKE 5** 

## INSTALLATION

**20** Kg

| Reference      | • | Ø  | L  | Qty/box |
|----------------|---|----|----|---------|
|                |   | mm | mm |         |
| <b>SNAKE 5</b> |   | 5  | 30 | 200     |
| SNAKE 6        |   | 6  | 40 | 100     |

## PACKAGING

**100**pcs

Beacon way, Stafford, ST18 4DG - Tel. : 01785 246539 - technique@scellit.com - www.scellit.com