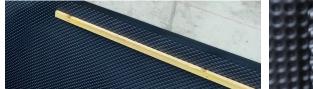

# Scell-it<sup>®</sup>

# **REINFORCED NYLON NAIL**





**SNAKE 5** 

### **FEATURES**

#### Material: Reinforced nylon

#### Advantages:

- Easy setting by hitting the head
- Non conductive (heat & electricity)
- Stainless: no chemical or air corrosion. Organic solvents and water-based solutions tolerant.
- · Cheaper than a hammer fixing with stainless steel nail.
- High tempreture 40°C to +100°C



### **APPLICATION EXAMPLE**



# RECOMMENDED LOADS





## INSTALLATION

**20** Kg



| Reference      | • | Ø  | L  | Qty/box |
|----------------|---|----|----|---------|
|                |   | mm | mm |         |
| <b>SNAKE 5</b> |   | 5  | 30 | 200     |
| SNAKE 6        |   | 6  | 40 | 100     |

## PACKAGING



**100**pcs





Beacon way, Stafford, ST18 4DG - Tel. : 01785 246539 - technique@scellit.com - www.scellit.com