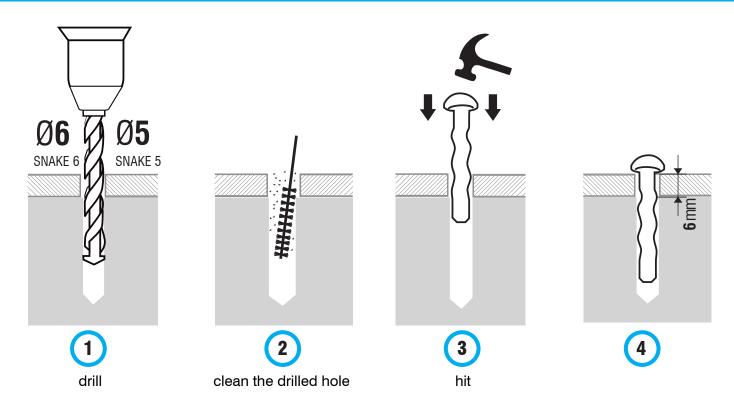

## INSTALLATION

**20** Kg

| Reference      | • | Ø  | L  | Qty/box |
|----------------|---|----|----|---------|
|                |   | mm | mm |         |
| <b>SNAKE 5</b> |   | 5  | 30 | 200     |
| SNAKE 6        |   | 6  | 40 | 100     |