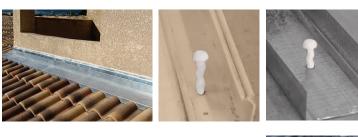

# Scell-it<sup>®</sup>

# **REINFORCED NYLON NAIL**





**SNAKE 5** 

### **FEATURES**

#### Material: Reinforced nylon

#### Advantages:

- Easy setting by hitting the head
- Non conductive (heat & electricity)
- Stainless: no chemical or air corrosion. Organic solvents and water-based solutions tolerant.
- · Cheaper than a hammer fixing with stainless steel nail.
- High tempreture 40°C to +100°C



### **APPLICATION EXAMPLE**



# RECOMMENDED LOADS





## INSTALLATION

**20** Kg



| Reference      | • | Ø  | L  | Qty/box |
|----------------|---|----|----|---------|
|                |   | mm | mm |         |
| <b>SNAKE 5</b> |   | 5  | 30 | 200     |
| SNAKE 6        |   | 6  | 40 | 100     |

## PACKAGING



**100**pcs





Beacon way, Stafford, ST18 4DG - Tel. : 01785 246539 - technique@scellit.com - www.scellit.com