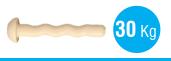

# Scell-it<sup>®</sup>

# **REINFORCED NYLON NAIL**





**SNAKE 5** 

### **FEATURES**

#### Material: Reinforced nylon

#### Advantages:

- Easy setting by hitting the head
- Non conductive (heat & electricity)
- Stainless: no chemical or air corrosion. Organic solvents and water-based solutions tolerant.
- · Cheaper than a hammer fixing with stainless steel nail.
- High tempreture 40°C to +100°C



### **APPLICATION EXAMPLE**



# RECOMMENDED LOADS





## INSTALLATION

**20** Kg



| Reference      | • | Ø  | L  | Qty/box |
|----------------|---|----|----|---------|
|                |   | mm | mm |         |
| <b>SNAKE 5</b> |   | 5  | 30 | 200     |
| SNAKE 6        |   | 6  | 40 | 100     |

## PACKAGING



**100**pcs





Beacon way, Stafford, ST18 4DG - Tel. : 01785 246539 - technique@scellit.com - www.scellit.com