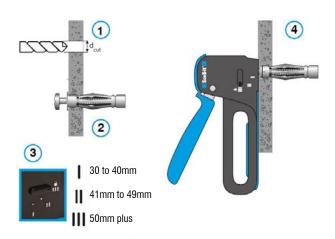

## Installation instructions

- 1. Drill the support to the "dcut" diameter indicated.
- 2. Insert the dowel flush with the hole.
  Unscrew the screw by +/- 4 mm.
- 3. Adjust the clamp according to the length of the ankle.