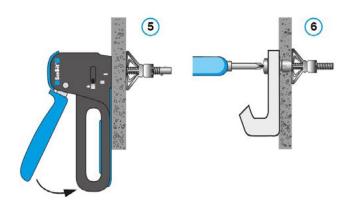

- 4. Insert the pliers between the head of the screw and the collar of the dowel.
- 5. Operate the forceps to expand the ankle.
- 6. Remove the screw to position the object to be fixed. Screw the assembly together using a screwdriver.