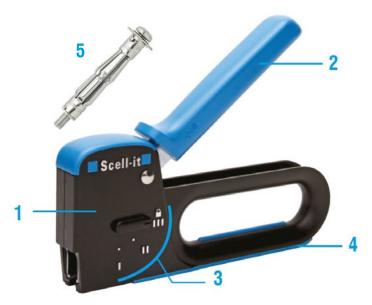

#### Features

- 1 Material: Brushed aluminum
- 2 Ergonomic handle: Allows quick and easy installation, smooth and effortless
- 3 Adjustable Expansion suitable for variable lengths.
- 4 Soft Touch support zone: Does not damage the wall when of use
- 5 Suitable for setting of hollow wall anchors M4 to M6