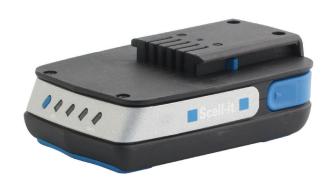

### **SPECIFICATIONS**

Rated Voltage: 18 V Li-ion - 2.0 Ah

Battery Type: Li-ion

Capacity: 2.0 Ah

Weight: 0,36 kgs

Cells: 5 cells

Warranty: 1 year

#### BATTERY LEVEL INDICATOR:

4 lights on the battery panel allows you to check the remaining power. Press and hold the blue button to check the battery level:

4 lights on : 100% remaining 3 lights on : 75% remaining 2 lights on : 50% remaining 1 light on : 25% remaining

#### • REMOVE THE BATTERY:

Battery is locked to the riveting tool with a spring. To remove the battery, press the 2 unlock buttons and slide the battery.