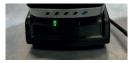

The information on the battery panel can vary (+/- 5%) due to environmental conditions.

Green light on the charger: the battery is fully charged

Red light on the charger: the battery has to be charged