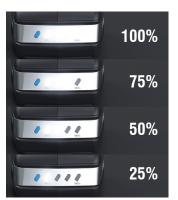

#### BATTERY LEVEL INDICATOR:

4 lights on the battery panel allows you to check the remaining power. Press and hold the blue button to check the battery level:

4 lights on : 100% remaining 3 lights on : 75% remaining 2 lights on : 50% remaining 1 light on : 25% remaining

The information on the battery panel can vary (+/- 5%) due to environmental conditions.

Green light on the charger: the battery is fully charged

Red light on the charger: the battery has to be charged