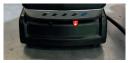

The information on the battery panel can vary (+/- 5%) due to environmental conditions.

Green light on the charger: the battery is fully charged

Red light on the charger: the battery has to be charged