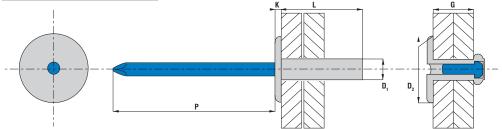

| PART NO/REF | D <sub>1</sub> | L             | $D_{\!\scriptscriptstyle 2}$ | K    | Hole diameter | Р         | G            |
|-------------|----------------|---------------|------------------------------|------|---------------|-----------|--------------|
|             | Ø (mm)         | (mm)+1.0/-0.2 | Ø (mm)                       | (mm) | Ø (mm)        | mini (mm) | min-max (mm) |
| WAL4813     | 4.8            | 13.0          | 14.0                         |      |               |           | 6.5-8.0      |
| WAL4818     | +0.08 / -0.15  | 18.0          | ±                            | ±    |               |           | 10.0-13.0    |