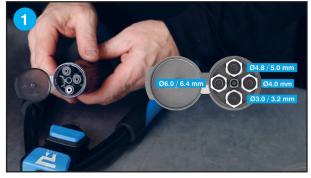

## **FEATURES**

- 1. Professional blind rivet lever tool
- 2. Geared transmission: 3x less effort than standard tools
- 3. 4 nosepieces supplied:
- Ø3.0 / 3.2mm
- Ø4.0mm
- Ø4.8 / 5.0mm
- Ø6.4mm
- 4. Materials:

# Installing the rivet

Choose the nosepiece corresponding to the diameter of the rivet to be set (nosepieces are stored under the collecting bowl)

Screw the nosepiece onto the nosepiece holder on the tool until it stops (key provided)