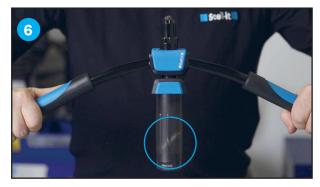

After breaking the mandrel, hold the tool vertically and spread the arms to release mandrel into the collector.