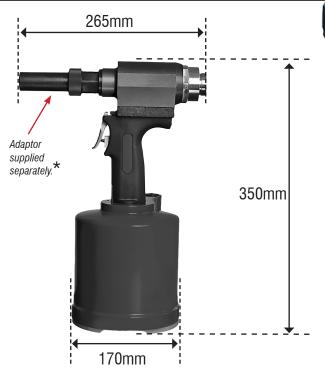

### **DIMENSIONS**

\* Note: Tool is supplied as base unit only. Nose sets and adaptors of various sizes can be purchased separately. Please contact us for availability.

Construction Fixings ■ Rivets & Rivet nuts