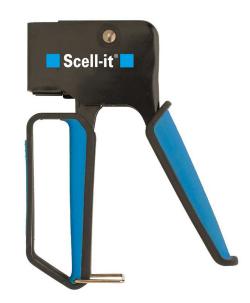

# NATURAL GRIP EXPANSION PLIERS

# Description

Fitted with a handle which allows an installation without any shocks and protects the user's hand.

The HD setting tool offers easy and flawless installation at a low cost.

#### Features

- "Soft Touch" handle: pleasant and ergonomic grip.
- Saves space with lockable handle in closed position.
- Suitable for expanding metal anchors M4 to M6.