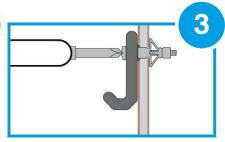

# Setting instructions

Drill the support to the specified diameter. Insert the dowel flush with the hole. Unscrew the screw by +/-4 mm.

Scell-it<sup>®</sup>

Insert the pliers between the head of the screw and the collar of the dowel.

Operate the pliers to expand the anchor.

Remove the screw to position the object to be fixed.

Screw the assembly together using a screwdriver.

Construction Fixings
Rivets & Rivet nuts
Setting Tools Tel: 01785 246539 Email: sales@sellit.co.uk