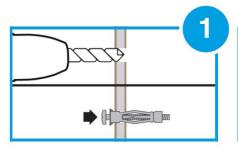

# Setting instructions

Drill the support to the specified diameter. Insert the dowel flush with the hole. Unscrew the screw by +/-4 mm.

Scell-it<sup>®</sup>

Insert the pliers between the head of the screw and the collar of the dowel.