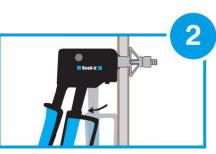

# Setting instructions

Drill the support to the specified diameter. Insert the dowel flush with the hole. Unscrew the screw by +/-4 mm.

Scell-it<sup>®</sup>

Insert the pliers between the head of the screw and the collar of the dowel.

Operate the pliers to expand the anchor.

Remove the screw to position the object to be fixed.

Screw the assembly together using a screwdriver.

Construction Fixings
Rivets & Rivet nuts
Setting Tools Tel: 01785 246539 Email: sales@sellit.co.uk