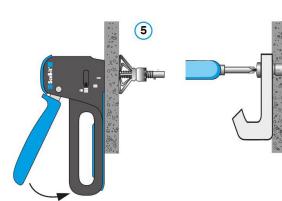

- 4. Insert the pliers between the head of the screw and the collar of the dowel.
- 5. Operate the forceps to expand the ankle.
- 6. Remove the screw to position the object to be fixed. Screw the assembly together using a screwdriver.