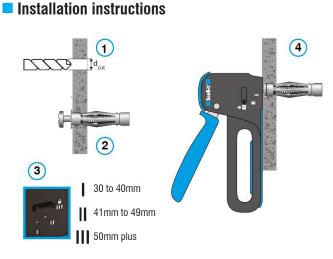

#### Anchor Range

M4 to M6

6

- 1. Drill the support to the "dcut" diameter indicated.
- Insert the dowel flush with the hole. 2. Unscrew the screw by +/-4 mm.
- 3. Adjust the clamp according to the length of the ankle.

- 4. Insert the pliers between the head of the screw and the collar of the dowel.
- 5. Operate the forceps to expand the ankle.
- 6. Remove the screw to position the object to be fixed. Screw the assembly together using a screwdriver.